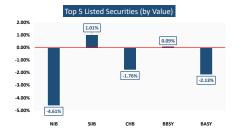

## II. Top 5 Listed Securities

| The top five listed securities occupied (illustrated below) 68.53% of the total value recorded during the session: |                                  |         |           |                |  |  |
|--------------------------------------------------------------------------------------------------------------------|----------------------------------|---------|-----------|----------------|--|--|
| Symbol                                                                                                             | Name                             | Change% | Volume    | Value          |  |  |
| NIB                                                                                                                | National Islamic Bank            | -4.61%  | 50,043.00 | 117,143,734.00 |  |  |
| SIIB                                                                                                               | Syria International Islamic Bank | 1.01%   | 22,107.00 | 92,260,110.00  |  |  |
| CHB                                                                                                                | Cham Bank                        | -1.76%  | 7,237.00  | 65,033,903.00  |  |  |
| BBSY                                                                                                               | Al Barakah Bank - Syria          | 0.09%   | 16,380.00 | 60,224,530.00  |  |  |
| BASY                                                                                                               | Ahli Trust Bank                  | -2.13%  | 21.941.00 | 45.527.975.00  |  |  |