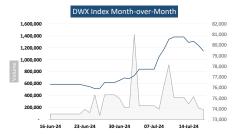

Prepared by: Bemo Saudi Fransi Finance Prepared to: BSFF Clients 17/07/2024

This report is prepared for the purpose of illustrating the performance of DSE through the trading session dated  $- Regarding\ \ Wednesday's\ trading\ session,\ the\ table\ below\ reflects\ the\ trading\ summary\ along\ with\ the\ movement\ of\ DWX\ index:$ 

| Market Summary |                | DW)            | ( DI                   | DWX % Change |  |
|----------------|----------------|----------------|------------------------|--------------|--|
| Share Volume   | 164,134.00     | Previous Value | 79,977.24 Last Session | -0.66%       |  |
| SYP Value      | 554,812,436.00 | Today's Value  | 79,448.43 Last Week    | -1.36%       |  |
| No. of Trades  | 376.00         | SYP Change     | (528.81) Last Month    | 4.13%        |  |

## I. Key Market Highlight

- During Wednesday's session, 376 transactions with an aggregate volume of 164134 shares and a value of SYP 554.81Mln was recorded on the DSE trading patform.
- Overall, during the session, 21 out of the 28 listed stocks recorded market activities, amongst which 5 listed securities witnessed positive share price movements while 9 listed securities recorded negative share price movements.
- As for the index, DWX declined by -528.81 points (-0.66%) compared to the last session to close at 79448.43 points.