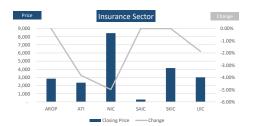

The insurance sector index which only accommodates share price changes while weighing all listed stocks equally, decreased by -1.78%. Furthermore, the decrease in the insurance index value is mainly due to the decrease in share prices for securities such as

|        | Insurance Sector                      |               |              |          |          |
|--------|---------------------------------------|---------------|--------------|----------|----------|
| Symbol | Name                                  | Closing Price | Price Change | Change % | Vloume   |
| AROP   | Arope Syria                           | 2,850.00      |              | 0.00%    | -        |
| ATI    | Al - Aqeelah Takaful Insurance        | 2,353.04      | (93.81)      | -3.83%   | 3,600.00 |
| NIC    | National Insurance Co.                | 8,435.00      | (442.99)     | -4.99%   | 505.00   |
| SAIC   | Solidarity Allaince Insurance Company | 289.60        |              |          | -        |
| SKIC   | Syrian Kuwaiti Insurance Company      | 4,147.87      |              | 0.00%    | 440.00   |
| UIC    | United Insurance Company              | 3,006.80      | (57.13)      | -1.86%   | 7,285.00 |