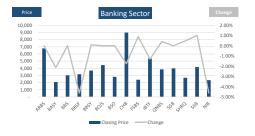

#### Banking Sector:

The banking sector index which only accommodates share price changes while weighing all listed bank stocks equally, decreased by -0.5%. Furthermore, the decrease in the banking index value is mainly due to the decrease in share prices for securities such as NIB, BASY, CHB respectively.

Rankina Sector

| Symbol | Name                                       | Closing Price | Price Change | Change % | Vloume    |
|--------|--------------------------------------------|---------------|--------------|----------|-----------|
| ARBS   | Arab Bank - Syria                          | 6,770.00      |              | 0.00%    | 100.00    |
| BASY   | Ahli Trust Bank                            | 2,075.02      | (45.26)      | -2.13%   | 21,941.00 |
| BBS    | Byblos Bank                                | 3,019.09      |              | 0.00%    | 43.00     |
| BBSF   | Banque Bemo Saudi Fransi                   | 3,162.70      | (153.50)     | -4.63%   | 13,590.00 |
| BBSY   | Al Barakah Bank - Syria                    | 3,676.71      | 3.29         | 0.09%    | 16,380.00 |
| BOJS   | Bank of Jordan - Syria                     | 4,444.98      |              |          | -         |
| BSO    | Bank of Syria and Overseas                 | 2,800.37      |              | 0.00%    | 957.00    |
| CHB    | Cham Bank                                  | 8,986.31      | (161.07)     | -1.76%   | 7,237.00  |
| FSBS   | Fransabank - Syria                         | 2,401.64      | 21.36        | 0.90%    | 2,003.00  |
| IBTF   | The International Bank for Trade & Finance | 5,361.60      | (70.39)      | -1.30%   | 4,231.00  |
| QNBS   | Qatar National Bank                        | 3,847.59      | 15.66        | 0.41%    | 4,205.00  |
| SGB    | Syria Gulf Bank                            | 3,984.32      |              |          | 118.00    |
| SHRQ   | Bank Al - Sharq                            | 2,672.08      | 12.76        | 0.48%    | 2,744.00  |
| SIIB   | Syria International Islamic Bank           | 4,173.34      | 41.90        | 1.01%    | 22,107.00 |
| NIB    | National Islamic Bank                      | 2,340.86      | (113.15)     | -4.61%   | 50,043.00 |