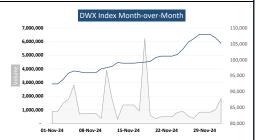

| Market Summary |                  | DW             | х                       | DWX % Change |  |
|----------------|------------------|----------------|-------------------------|--------------|--|
| Share Volume   | 1,835,863.00     | Previous Value | 106,848.61 Last Session | -1.57%       |  |
| SYP Value      | 4,667,911,958.00 | Today's Value  | 105,167.07 Last Week    | 1.77%        |  |
| No. of Trades  | 456.00           | SYP Change     | (1,681.54) Last Month   | 13.78%       |  |

## I. Key Market Highlight

- During Monday's session, 456 transactions with an aggregate volume of 1835863 shares and a value of SYP 4667.91Min was recorded on the DSE trading patform. Furthermore, it is work noting that the stock market recorded 2 transactions as Block Trades on
- BASY for 60876 shares, SHRQ for 170000 shares.

  Overall, during the session, 20 out of the 28 listed stocks recorded market activities, amongst which 2 listed securities witnessed positive share price movements while 14 listed securities recorded negative share price movements.
- As for the index, DWX declined by -1681.54 points (-1.57%) compared to the last session to close at 105167.07 points.