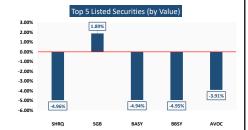

# II. Top 5 Listed Securities

| The top five liste | d securities occupied (illustrated below) 87.9 | % of the total value | recorded during the | session:         |
|--------------------|------------------------------------------------|----------------------|---------------------|------------------|
| Symbol             | Name                                           | Change%              | Volume              | Value            |
| SHRQ               | Bank Al - Sharq                                | -4.96%               | 902,969.00          | 2,215,712,957.00 |
| SGB                | Syria Gulf Bank                                | 1.89%                | 167,365.00          | 800,153,500.00   |
| BASY               | Ahli Trust Bank                                | -4.94%               | 348,219.00          | 539,290,676.00   |
| BBSY               | Al Barakah Bank - Syria                        | -4.95%               | 273,049.00          | 401,816,452.00   |
| AVOC               | AL - Ahliah Vegetahle Oil Company              | -3 01%               | 4 192 00            | 146 282 225 00   |