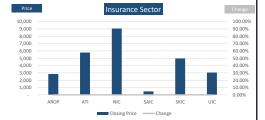

The insurance sector index which only accommodates share price changes while weighing all listed stocks equally, remains unchanged as the index closing price on the previous day.

|        | Insurance Sector                      |               |              |          |        |
|--------|---------------------------------------|---------------|--------------|----------|--------|
| Symbol | Name                                  | Closing Price | Price Change | Change % | Vloume |
| AROP   | Arope Syria                           | 2,850.00      |              | 0.00%    |        |
| ATI    | Al - Aqeelah Takaful Insurance        | 5,771.20      |              |          |        |
| NIC    | National Insurance Co.                | 9,048.00      |              | 0.00%    |        |
| SAIC   | Solidarity Allaince Insurance Company | 468.50        |              |          |        |

4 961 50

3,050.00

262.00