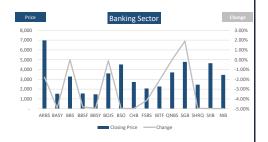

#### Banking Sector:

The banking sector index which only accommodates share price changes while weighing all listed bank stocks equally, decreased by -2.92%. Furthermore, the decrease in the banking index value is mainly due to the decrease in share prices for securities such as

Bankina Sector

CHB, BSO, SIIB respectively.

|        | Dunking Sector                             |               |              |          |            |
|--------|--------------------------------------------|---------------|--------------|----------|------------|
| Symbol | Name                                       | Closing Price | Price Change | Change % | Vloume     |
| ARBS   | Arab Bank - Syria                          | 6,972.93      | (127.07)     | -1.79%   | 623.00     |
| BASY   | Ahli Trust Bank                            | 1,527.25      | (79.38)      | -4.94%   | 348,219.00 |
| BBS    | Byblos Bank                                | 3,275.34      |              | 0.00%    | 1,000.00   |
| BBSF   | Banque Bemo Saudi Fransi                   | 1,552.08      | (78.68)      | -4.82%   | 26,674.00  |
| BBSY   | Al Barakah Bank - Syria                    | 1,471.59      | (76.66)      | -4.95%   | 273,049.00 |
| BOJS   | Bank of Jordan - Syria                     | 3,602.41      | (3.93)       | -0.11%   | 2,510.00   |
| BSO    | Bank of Syria and Overseas                 | 4,517.00      | (236.88)     | -4.98%   | 11,866.00  |
| CHB    | Cham Bank                                  | 2,726.00      | (143.00)     | -4.98%   | 51,664.00  |
| FSBS   | Fransabank - Syria                         | 2,065.23      | (89.77)      | -4.17%   | 2,153.00   |
| IBTF   | The International Bank for Trade & Finance | 2,262.51      | (49.13)      | -2.13%   | 10,020.00  |
| QNBS   | Qatar National Bank                        | 3,700.01      |              | 0.00%    | 1,065.00   |
| SGB    | Syria Gulf Bank                            | 4,780.89      | 88.89        | 1.89%    | 167,365.00 |
| SHRQ   | Bank Al - Sharq                            | 2,454.00      | (128.08)     | -4.96%   | 902,969.00 |
| SIIB   | Syria International Islamic Bank           | 4,646.05      | (243.54)     | -4.98%   | 23,547.00  |
| NIB    | National Islamic Bank                      | 3,448.00      | (181.00)     | -4.99%   | 3,952.00   |